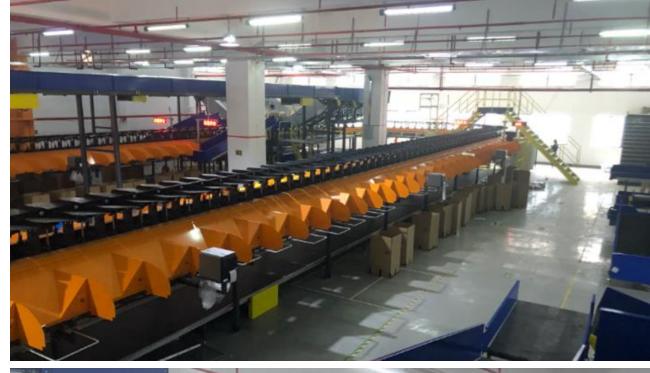

## Parcel Sortation

Our sortation centres provide 700,000+ parcels/day sorting capacity with 100% x-ray screening to ensure parcel compliance.