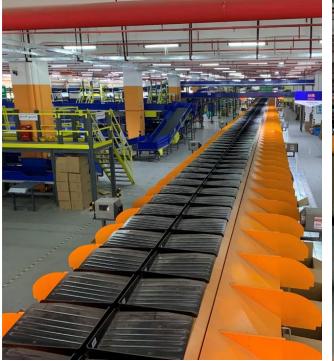

## Parcel Sortation

Our sortation centres provide 700,000+ parcels/day sorting capacity with 100% x-ray screening to ensure parcel compliance.