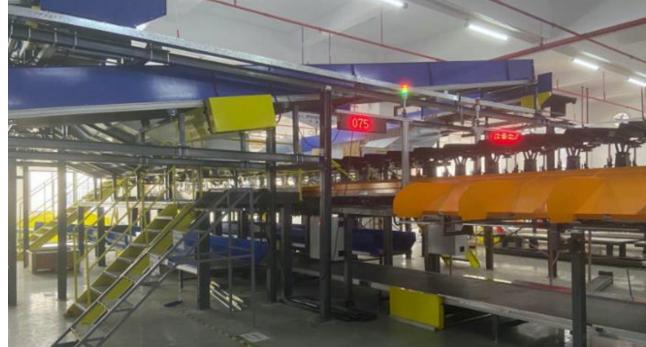

## Parcel Sortation

Our sortation centres provide 700,000+ parcels/day sorting capacity with 100% x-ray screening to ensure parcel compliance.